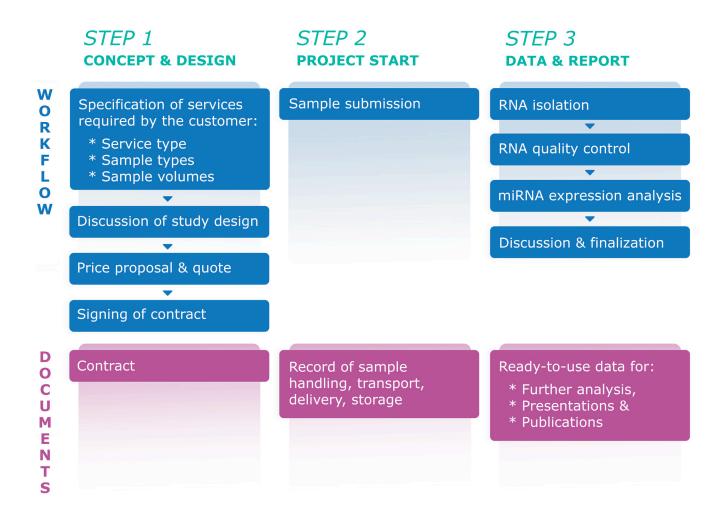

### MICRORNA SERVICES

For the identification of microRNA signatures through custom NGS and RT-qPCR analyses.

#### SAMPLE TYPES

RNA extraction, real-time quantitative PCR (RT-qPCR) and next-generation sequencing (NGS) services are offered for a variety of sample types. The required sample sizes are spezified below:

#### **DATA & REPORTS**

After data generation and processing, customers will receive a report containing:

- 1. Records of sample transport, handling, and storage
- 2. The raw data obtained from the experiments
- 3. The processed data ready-to-use for further analysis, presentations and publications

#### **PRICING**

Prices depend on the study specifications.

Get in touch at www.bmgrp.com or info@bmgrp.com to receive a quote!