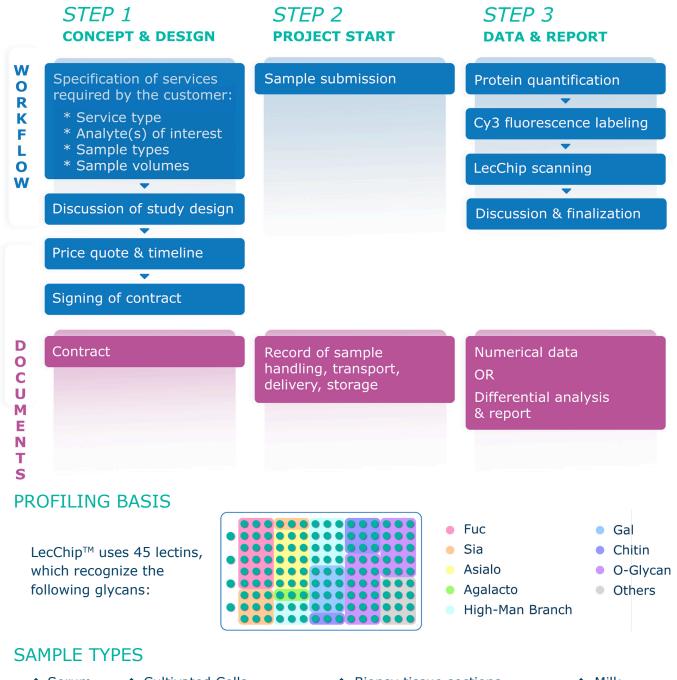

## GLYCOPROFILING SERVICES

For the simplified analysis of complex glycans on surfaces of living cells or in cell homogenates.

- Serum
- Cultivated Cells
- Biopsy tissue sections
- ♦ Milk

- Plasma
- ♦ Cell culture supernatant
  ♦ Paraffin fixed tissue sections
- ♦ Urine

#### **DATA & REPORTS**

After data generation and processing, customers will receive a report containing:

- 1. Records of sample transport, handling, and storage
- 2. The raw data obtained from the LecChip™ analysis
- 3. Optional differential analysis report including a clustering and ROC analyses

#### **PRICING**

Prices depend on the study specifications.

Get in touch at www.bmgrp.com or info@bmgrp.com to receive a quote!