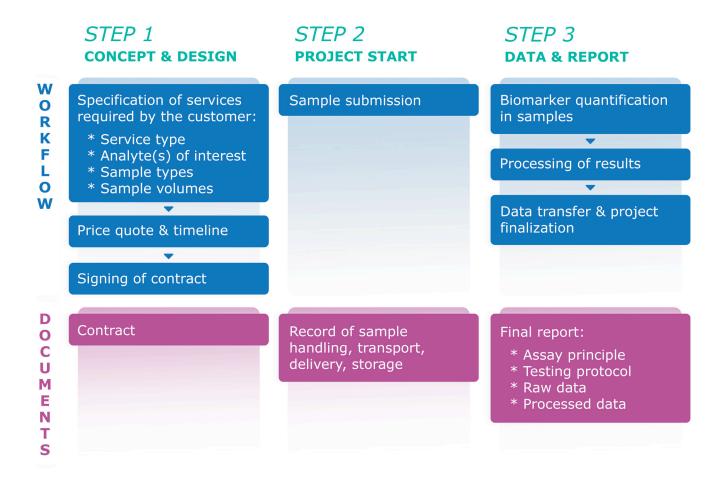

# **ELISA & LUMINEX SERVICES**

For the quantification of soluble protein biomarkers in biological fluids.

### **DATA & REPORTS**

After data generation and processing, customers will receive a report containing:

- 1. Records of sample transport, handling, and storage
- 2. The assay protocol including the name of the operator and the measuring date
- 3. The raw data obtained from the absorbance readings of the standards and samples
- 4. The calculated sample concentrations

#### **PRICING**

Testing services are available at €200 per assay for duplicate measurements.

The charge excludes the price of the kit and sample shipping costs.